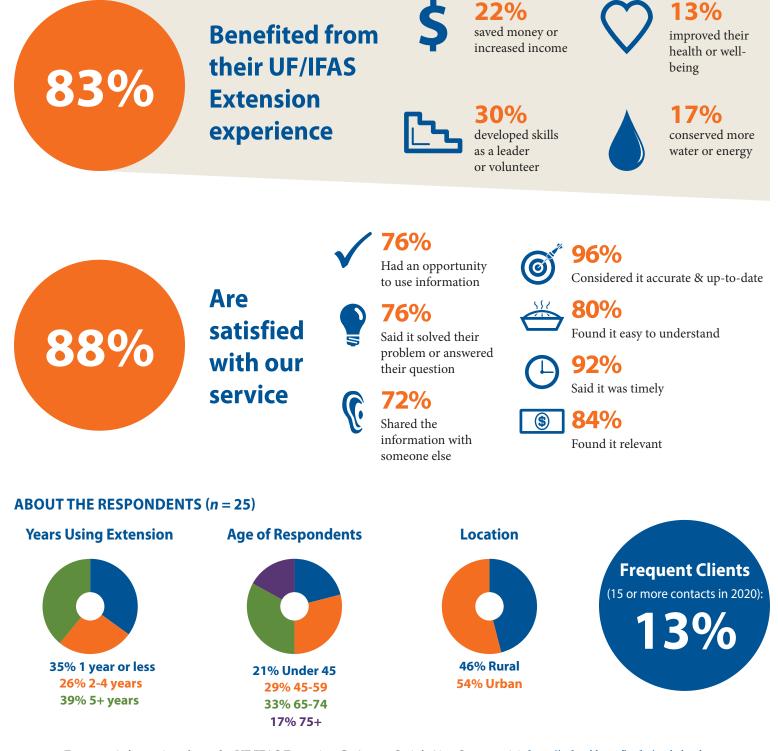

## WALTON COUNTY | CUSTOMER SATISFACTION | 2020

As part of our annual evaluation and accountability process, UF/IFAS Extension regularly conducts a Customer Satisfaction Survey, allowing the people we serve in each county to judge our performance and give their opinions about the quality of the information they received, its usefulness to them, and the impact it's had on their lives.

## **OF PARTICIPANTS SURVEYED IN 2020...**

For more information about the UF/IFAS Extension Customer Satisfaction Survey, visit http://pdec.ifas.ufl.edu/satisfaction.