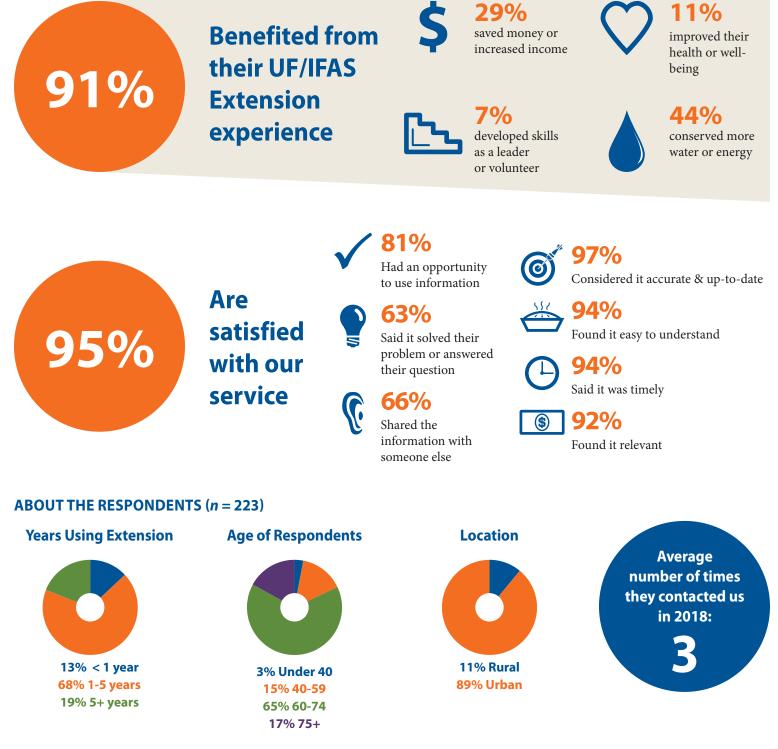

## SUMTER COUNTY | CUSTOMER SATISFACTION | 2018

As part of our annual evaluation and accountability process, UF/IFAS Extension regularly conducts a Customer Satisfaction Survey, allowing the people we serve in each county to judge our performance and give their opinions about the quality of the information they received, its usefulness to them, and the impact it's had on their lives.

## **OF PARTICIPANTS SURVEYED IN 2018...**

For more information about the UF/IFAS Extension Customer Satisfaction Survey, visit http://pdec.ifas.ufl.edu/satisfaction.