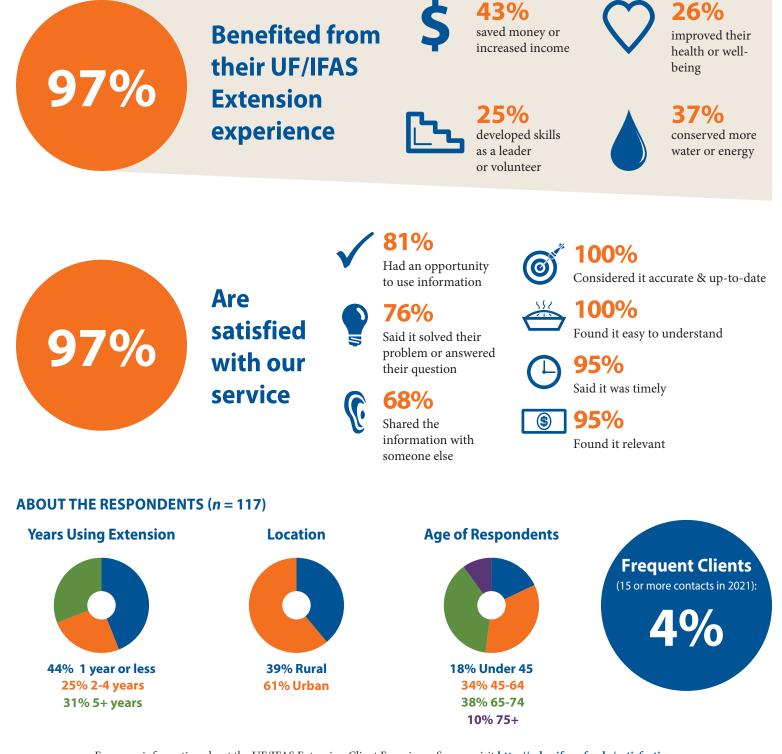

## MARION COUNTY | CLIENT EXPERIENCE | 2021

As part of our annual evaluation and accountability process, UF/IFAS Extension regularly conducts a Client Experience Survey, allowing the people in each county we serve to judge our performance and give their opinions about the quality of the information they received, its usefulness to them, and the impact it's had on their lives.

## **OF PARTICIPANTS SURVEYED IN 2021...**

For more information about the UF/IFAS Extension Client Experience Survey, visit http://pdec.ifas.uf .edu/satisfaction.