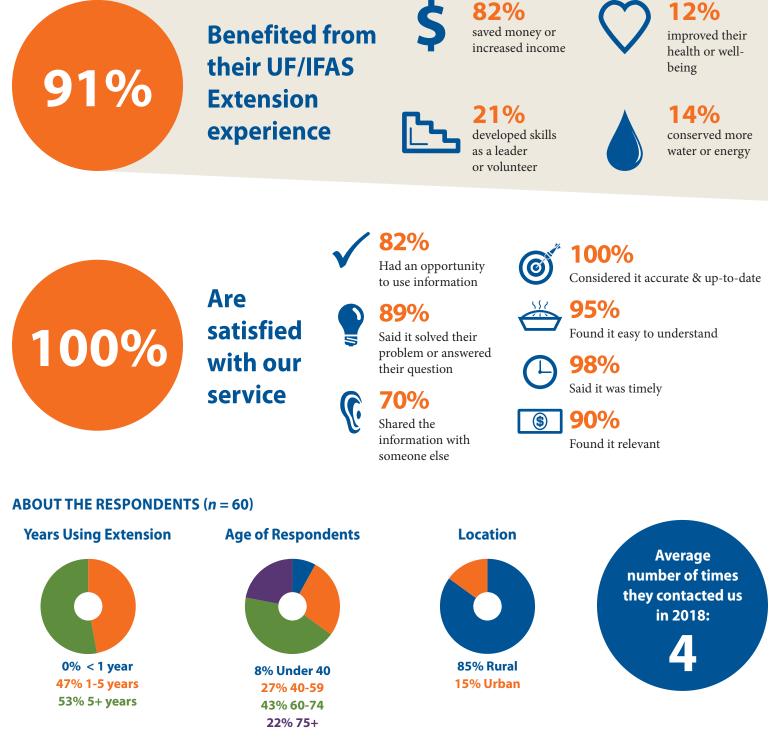

## **OF PARTICIPANTS SURVEYED IN 2018...**

For more information about the UF/IFAS Extension Customer Satisfaction Survey, visit http://pdec.ifas.ufl.edu/satisfaction.