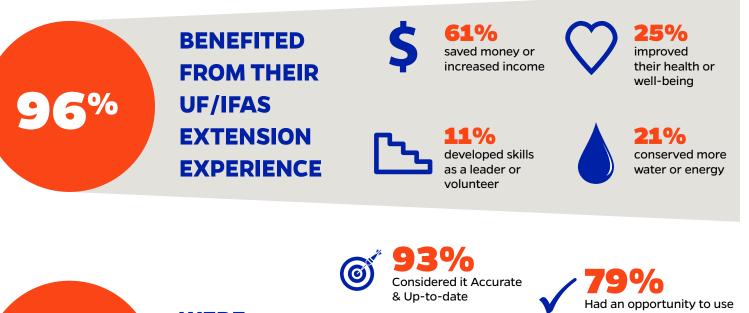

### JEFFERSON COUNTY | CLIENT EXPERIENCE | 2022

As part of our annual evaluation and accountability process, UF/IFAS Extension regularly conducts a Client Experience Survey, allowing the people in each county we serve to judge our performance and give their opinions about the quality of the information they received, its usefulness to them, and the impact it's had on their lives.

## WERE SATISFIED WITH OUR SERVICE

Found it Easy to Understand

) 100% Said it was Timely

Found it Relevant

Had an opportunity to use information

Said it solved their problem or answered their question

**57%** Shared the information with someone else