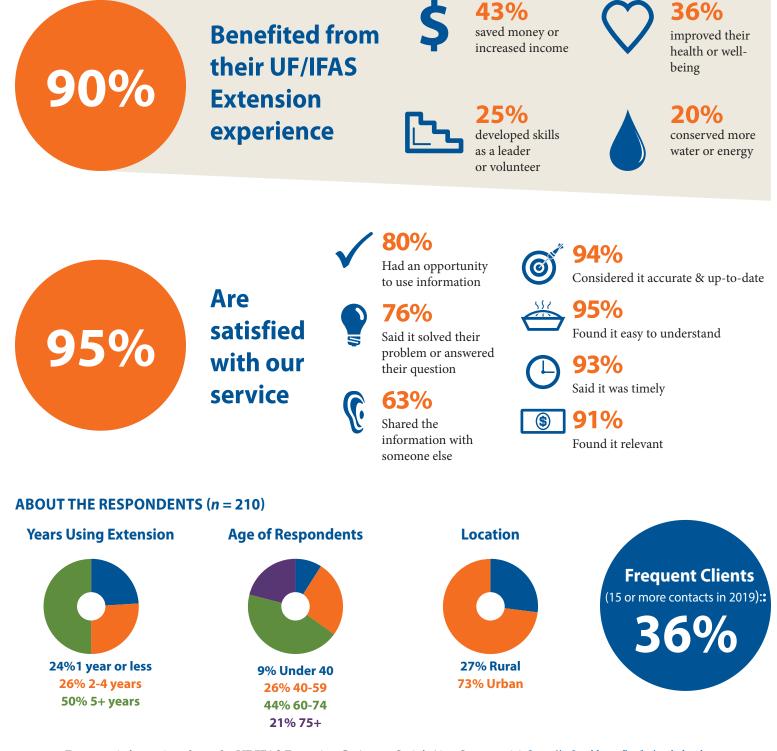

## ESCAMBIA COUNTY | CUSTOMER SATISFACTION | 2019

As part of our annual evaluation and accountability process, UF/IFAS Extension regularly conducts a Customer Satisfaction Survey, allowing the people we serve in each county to judge our performance and give their opinions about the quality of the information they received, its usefulness to them, and the impact it's had on their lives.

## **OF PARTICIPANTS SURVEYED IN 2019...**

For more information about the UF/IFAS Extension Customer Satisfaction Survey, visit http://pdec.ifas.ufl.edu/satisfaction.